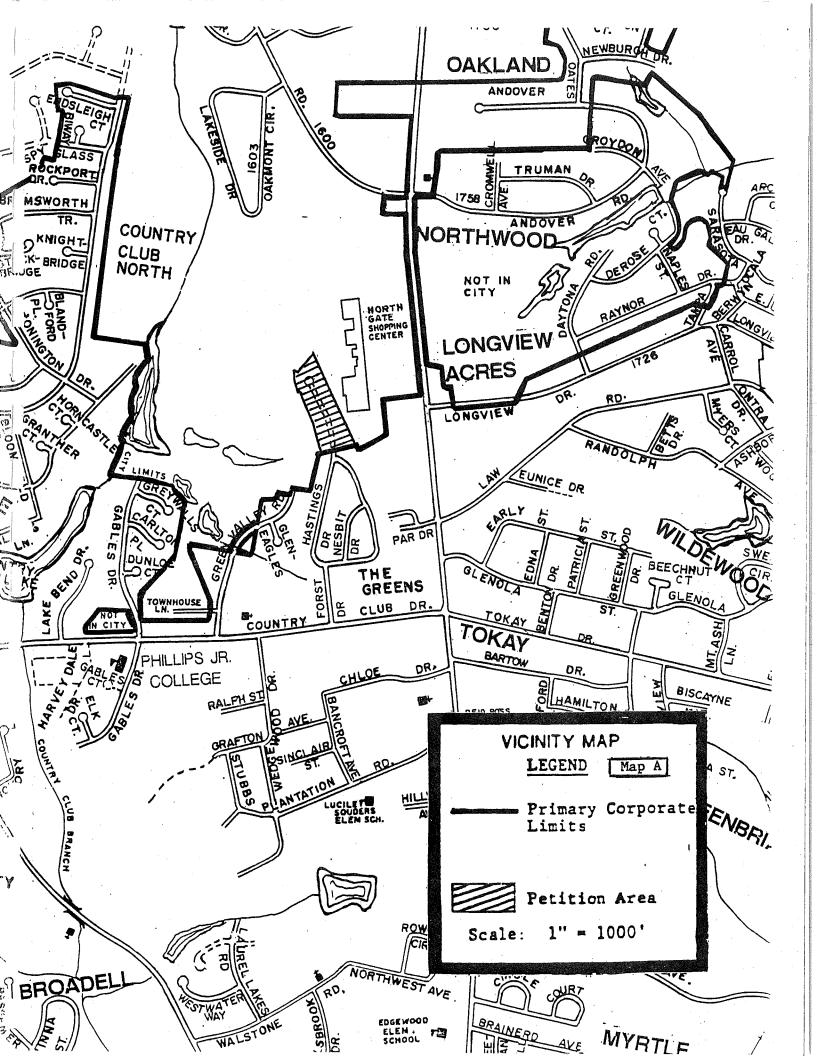

|                                               |             |                 |                                              |             |               |                 |           |
|     | 5.   | Tota     | al Revenue (1i+2c+3c+4g)                      |             | 99              | 24,419                                       |             |               |                 |           |
|     |      |          |                                               |             | ,               |                                              |             |               |                 | 1         |

ASSUMPTIONS: See text.

TES:

As of the January 1 immediately preceding the beginning of the fiscal year. As of the first day of the fiscal year (July 1).

Note the second second





# AN ORDINANCE TO EXTEND THE CORPORATE LIMITS OF THE CITY OF FAYETTEVILLE, NORTH CAROLINA

WHEREAS, the City Council has been petitioned under G.S. 160A-31, as amended, to annex the area described herein; and

WHEREAS, the City Council has by resolution directed the City Clerk to investigate the sufficiency of said petition; and

WHEREAS, the City Clerk has certified the sufficiency of said petition and a public hearing on the question of this annexation was held at City Hall Council Chambers at 7 o'clock, p.m., on the 18th day of February, 1992, after due notice by publication on the 7th day of February, 1992; and

WHEREAS, the City Council does hereby find as a fact that said petition meets the requirements of G.S. 160A-31, as amended;

NOW, THEREFORE, BE IT ORDAINED by the City Coun