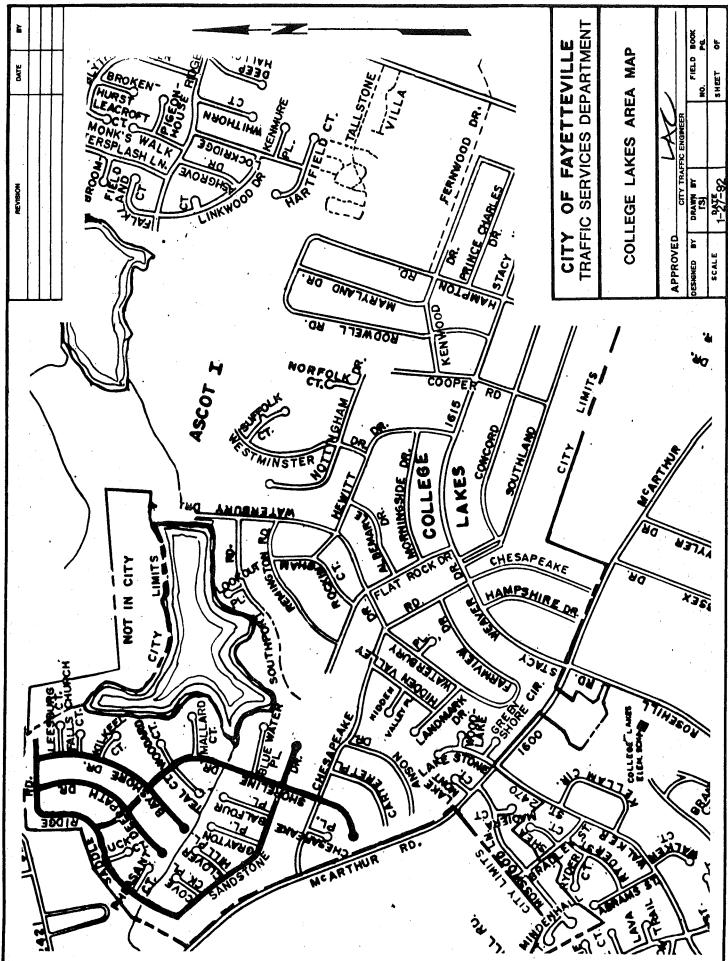

peed Control. There is hereby added to said schedule the following:

## 25 Miles Per Hour Speed Limit

| Bayshore Drive:    | From Saddle Ridge Road to its end. |
|--------------------|------------------------------------|
| Deer Path Drive:   | From Saddle Ridge Road to its end. |
| Saddle Ridge Road: | From Sandstone Drive to its end    |
| Sandstone Drive:   | From Saddle Ridge Road to its end  |
| Shoreline Drive:   | From Saddle Ridge Road to its end  |

This ordinance shall be in full force and effective February 28, 1992.

ADOPTED this the 18th day of February, 1992.

CITY OF FAYETTEVILLE

| BY: |    |          |       |  |
|-----|----|----------|-------|--|
| J.  | L. | Dawkins, | Mayor |  |

ATTEST:

Bobbie A. Joyner, City Clerk

OFFICE OF THE RAFFIC ENGINEER FAYETTEVILLE, N. C.



UNCAM-PARMELL, INC., CHARLOTTE 1289 704-372-7766



CITY MANAGER

FAYETTEVILLE, NC 28301-5537

**433 HAY STREET** 

FEBRUARY 14, 1992

#### **MEMORANDUM**

TO:

The Mayor and Members of City Council

FROM:

John P. Smith, City Manager

SUBJECT:

Addendum to Agenda of February 18, 1992

Please add the following items to your agenda for <u>Tuesday</u>, February 18:

 Consideration of request from Cape Fear Valley Medical Center for traffic signal on Village Drive.

Appearing: Michael Jansen of Cape Fear Valley
Medical Center

- Approve tax refund of \$551.67 to NC Housing Finance Agency.
- Approve tax refunds of less than \$100. (See attached list)

|  |     |   | r |   |
|--|-----|---|---|---|
|  |     |   |   |   |
|  |     |   |   |   |
|  |     |   |   |   |
|  |     |   |   |   |
|  |