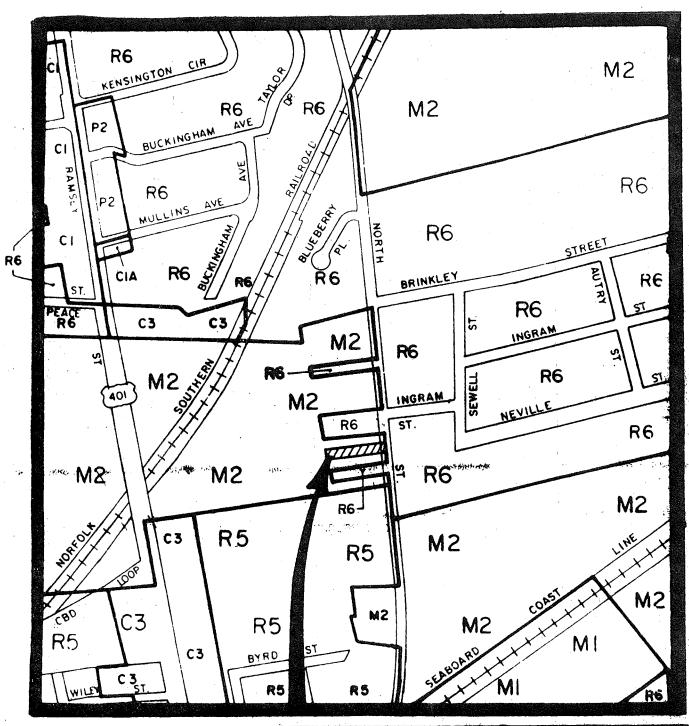

R6 Residential District based on the following:

 The 1972 Land Use Plan calls for residential development at this location.

The Planning staff finds that all or any portion of this site is suitable for the R5A and R5 Residential and P1 and P2 Professional Districts and not suitable for the P3(P) Flex Office, M1 Light Industrial or any of the commercial district classifications.

The owner was present for the hearing.

No one appeared in opposition to the requested rezoning.

After finding that the request is reasonable, not unduly discriminatory, in the public interest and all uses permitted in the proposed district are suitable for this property, a motion was made by Mr. Lucas and seconded by Mr. Hasan to follow the staff recommendation. The motion passed unanimously.

bs

Attachment





| REQUESTED<br>M2 TO      |              | ING      |
|-------------------------|--------------|----------|
| ACREAGE: 0.32 Ac. ±     | HEARING N    | O: P92-5 |
| ORDINANCE: FAYETTEVILLE | HEARING DATE | ACTION   |
| PLANNING BOARD          |              |          |
| GOVERNING BOARD         |              |          |

## PLANNING DEPARTMENT

Post Office Box 1829 Fayetteville, NC 28302 Telephone (919) 483-8131

## CUMBERLAND COUNTY JOINT PLANNING BOARD

John Britt CHAIRMAN

George Vaughan PLANNING DIRECTOR

February 17, 1992

MEMO TO:

FAYETTEVILLE CITY COUNCIL

FROM:

CUMBERLAND COUNTY JOINT PLANNING BOARD

SUBJECT:

CASE NO. P92-8. THE REZONING FROM C1 LOCAL BUSINESS DISTRICT TO P2 PROFESSIONAL DISTRICT OR TO A MORE RESTRICTIVE ZONING CLASSIFICATION FOR AN AREA LOCATED ON THE WES