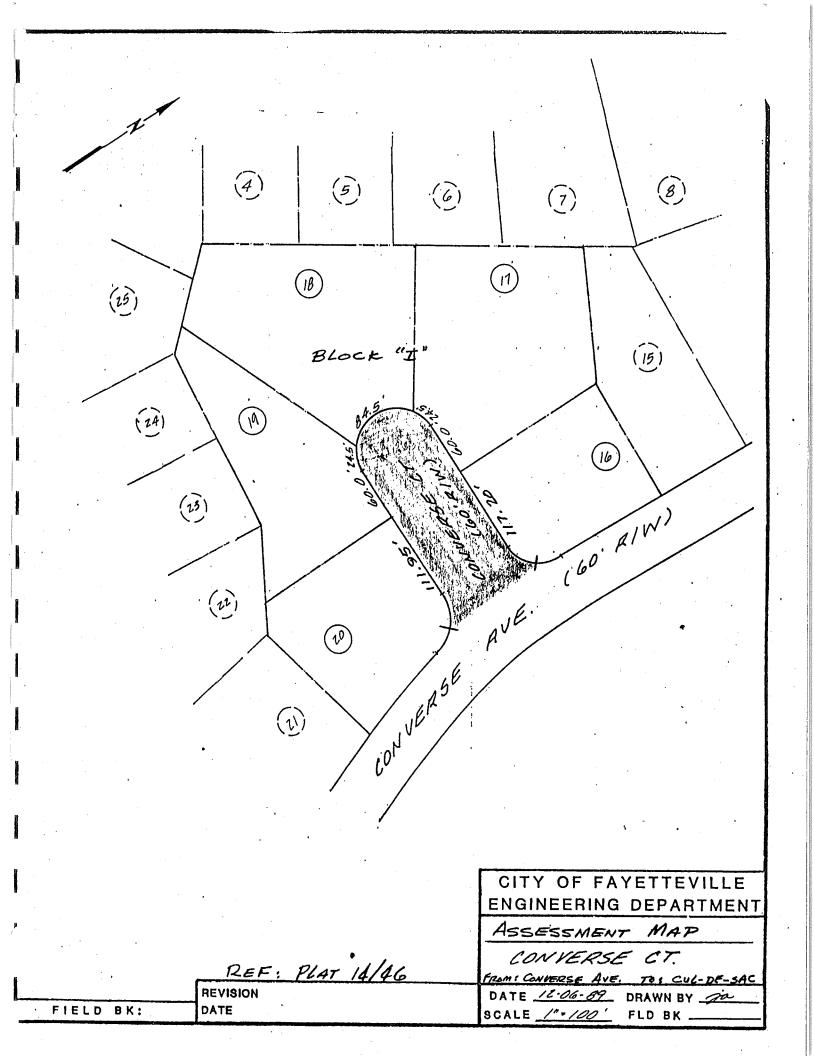

O OWNERS = 4,826.50 | = \$13,585.63 (73.79%)<br>= 4,826.50 (26.21%) |                                                                                      |                                            |                                                                                     |                                                  |

Paving to be assessed at the rate of \$10.00 per foot upon the lots and parcels of land abutting upon the improved street portion according to the extent of the respective frontage thereon by an equal rate per foot of such frontage, to be paid after completion of such work and within thirty (30) days after notice of assessment, in cash with no interest, or in five equal annual installments, bearing annual interest at eight percent (8%), payable annually.



|  | . •. | · · · · · · · · · · · · · · · · · · ·