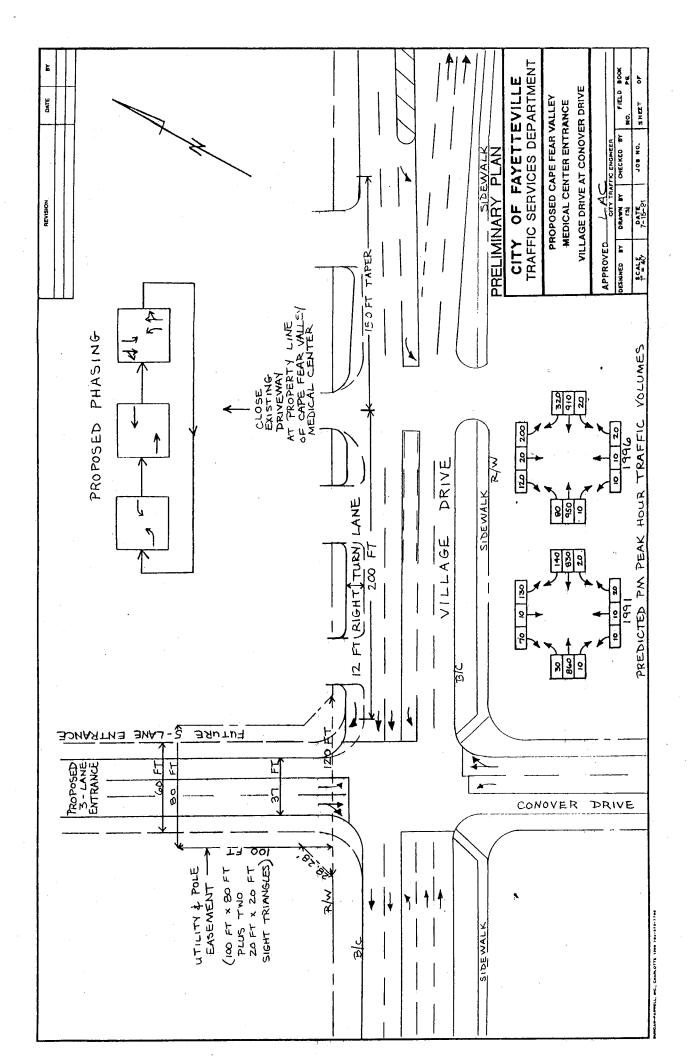

installation of the traffic signal if the hospital will agree to pay the estimated \$30,000 materials and labor charges.
- 4) Should the hospital not request a traffic signal upon submittal of the driveway application, the City will monitor traffic and recommend a traffic signal when traffic volumes meet Manual on Uniform Traffic Control Devices warrants subject to availability of funds.

John P. Smith Page two July 23, 1991

Mr. Carlyle advises that the hospital is currently reviewing local subdivision covenant restrictions to make certain they will not prohibit this new driveway. We should expect further action of this new driveway within 60 - 90 days.

LAC/psc

Enclosure Preliminary Plan

cc: Roger L. Stancil, Assistant City Manager - Operations Robert M. Bennett, P.E., City Engineer







FINANCE DEPARTMENT 2ND FLOOR, CITY HALL

FAYETTEVILLE, NC 28302-1746

433 HAY STREET P.O. DRAWER D

February 13, 1992

**MEMORANDUM** 

TO:

John P. Smith, City Manager

FROM:

Kai Nelson, Finance Director

SUBJECT:

Tax Refunds

The following tax refunds for over \$100 have been requested:

Taxpayer's Name

Nature of Clerical Error

Property Description

Amount

NC Housing Finance

Agency

Property in exempt

status. Owned by the

808 Little Ave. Lot 10, #7181

551.67

State

KN/be

| CITY REFUND                              | TAXPAYER'S NAM                                        | E NC H           | delainia       | Finance Co