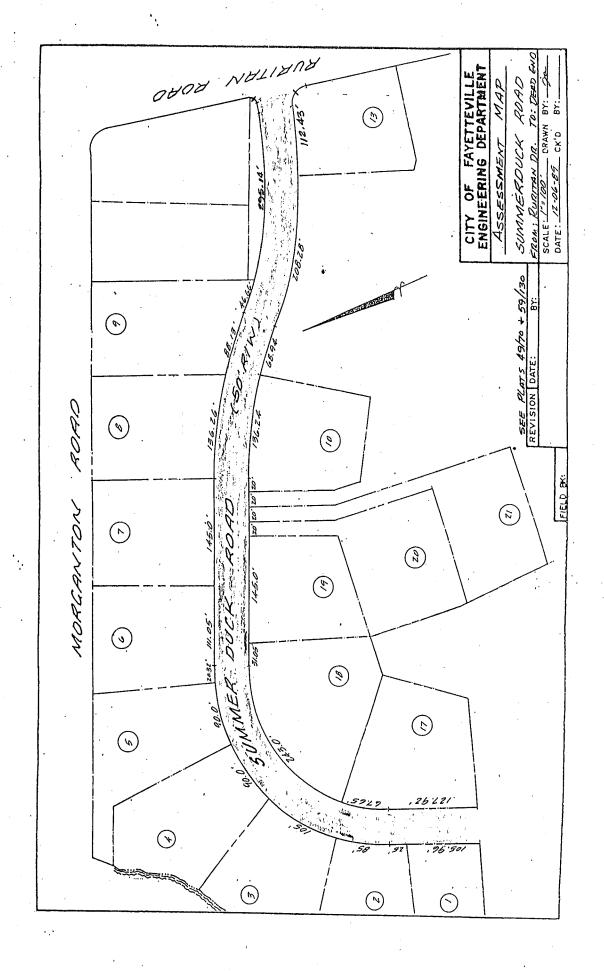

|
| Property Length<br>Construction Length<br>Construction Cost<br>3.5% Engineering Cost                       | Total Cost    | Assessment Rate                                  | Property Owner          | Kenneth W. and Martha S. Tew<br>Route 7, Box 106T<br>Fayetteville, NC 28306-9802 | Bette W. Broadwell<br>812 Sante Fe Drive<br>Fayetteville, NC 28303-2899      | Elizabeth Ann Broadwell<br>812 Sante Fe Drive<br>Fayetteville, NC 28303-2899 | Bobbie L. and Than T. Rogers<br>106A Lake Clair Place<br>Fayetteville, NC 28304-2515 | Bobbie L. and Than T. Rogers<br>106A Lake Clair Place<br>Fayetteville, NC 28304-2515 | S/S West from Ruritan Drive | Samuel J. and Lynn Byrd Clark, III<br>108 Ruritan Drive<br>Fayetteville, NC 28314-1431                      |



|  | 422/Gale Automotionee